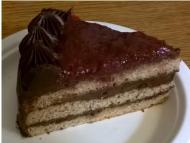

### Mousse and Cheesecake Mousse

These cakes have mousse or cheesecake layers that take extra time to make and cool.

Please order at least three days in advance.

We can make different combinations of cake, filling, and frosting. Common flavors include:

- Chocolate Mousse Cake
- Chocolate Strawberry Mousse Cake
- ▼ Jiggly (Soufflé) Cheesecake
- Mango Mousse Cake
- New York Style Cheesecake
- Pineapple Upside Down Cake
- Vanilla Raspberry Mousse Cake
- White Chocolate Strawberry Mousse

- Chocolate Raspberry Mousse Cake
- Fruit Mousse Cake
- Lemon Mousse Cake
- Matcha Tiramisu
- Peach Mousse Cake
- Tiramisu
- Vanilla Strawberry Mousse Cake

| Size                       | Servings | Price   |
|----------------------------|----------|---------|
| Slice                      | 1        | \$7.69  |
| 4" Smash Cake <sup>1</sup> | 1        | \$23.99 |
| 6"                         | 4 – 5    | \$38    |
| 8"                         | 8 – 10   | \$55    |
| 9"                         | 10 – 12  | \$69    |
| 10"                        | 12 – 14  | \$83    |
| 12"                        | 18 - 20  | \$103   |
| Small Sheet (9" x 13")     | 20 – 25  | \$110   |
| Large Sheet (12" x 18")    | 40 – 50  | \$165   |