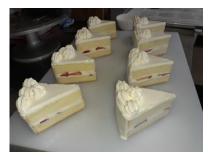

### Frosted Cakes Too

Frosted cakes have multiple layers with frosting or filling between and frosting on the outside.

Please order at least two days in advance.

We can make different combinations of cake, filling, and frosting. Common flavors include:

- ♥ Black Forest
- Carrot Cake
- Chestnut Cream
- Chocolate Ganache
- Chocolate, Japanese-Style
- Coffee-Flavored Cake
- German Chocolate
- Italian Cream
- Red Velvet
- Spring Fling (vanilla cake)
- Strawberry Vanilla
- Vanilla

- ♥ Boston Cream Pie
- Chantilly
- Chocolate
- Chocolate Peanut Butter
- Coconut Mango
- Funfetti
- Hawaiian Mochi Butter Cake
- Lemon
- Spice Cake
- Spring Fling (zucchini cake)
- Tres Leches

| Servings | Price                                                |
|----------|------------------------------------------------------|
| 1        | \$7.69                                               |
| 1        | \$23.99                                              |
| 4 – 5    | \$38                                                 |
| 8 – 10   | \$55                                                 |
| 10 – 12  | \$69                                                 |
| 12 – 14  | \$83                                                 |
| 18 - 20  | \$103                                                |
| 20 – 25  | \$110                                                |
| 40 – 50  | \$165                                                |
|          | 1<br>4-5<br>8-10<br>10-12<br>12-14<br>18-20<br>20-25 |