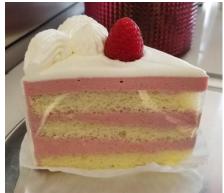

### Mousse and Cheesecake Mousse

These cakes have mousse or cheesecake layers that take extra time to make and cool.

Please order at least three days in advance.

We can make different combinations of cake, filling, and frosting. Common flavors include:

- Chocolate Raspberry Mousse Cake
- Fruit Mousse Cake
- Lemon Mousse Cake
- Matcha Tiramisu
- Peach Mousse Cake
- Tiramisu
- Vanilla Strawberry Mousse Cake

| Size                       | Servings | Price   |
|----------------------------|----------|---------|
| Slice                      | 1        | \$7.69  |
| 4" Smash Cake <sup>1</sup> | 1        | \$23.99 |
| 6"                         | 4 – 5    | \$38    |
| 8"                         | 8 – 10   | \$55    |
| 9"                         | 10 – 12  | \$69    |
| 10"                        | 12 – 14  | \$83    |
| 12"                        | 18 - 20  | \$103   |
| Small Sheet (9" x 13")     | 20 – 25  | \$110   |
| Large Sheet (12" x 18")    | 40 – 50  | \$165   |