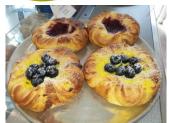

| Sweet               |        |
|---------------------|--------|
| Flavor              | Price  |
| Fruit/Custard Cream | \$5.39 |
| Fruit/Cream Cheese  | \$5.39 |
| Almond              | \$5.39 |
| Caramel Pecan       | \$5.39 |
| Chocolate           | \$5.39 |
| Cinnamon Roll       | \$5.39 |
| Plain               | \$3.59 |