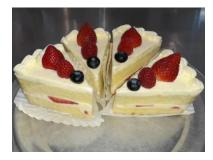

### Frosted Cakes Too

Frosted cakes have multiple layers with frosting or filling between and frosting on the outside.

Please order at least two days in advance.

We can make different combinations of cake, filling, and frosting. Common flavors include:

- ♥ Black Forest
- Carrot Cake
- Chestnut Cream
- Chocolate Ganache
- Chocolate, Japanese-Style
- Coffee-Flavored Cake
- German Chocolate
- Italian Cream
- Red Velvet
- Spring Fling (vanilla cake)
- Strawberry Vanilla
- Vanilla

- ♥ Boston Cream Pie
- Chantilly
- Chocolate
- Chocolate Peanut Butter
- Coconut Mango
- Funfetti
- Hawaiian Mochi Butter Cake
- Lemon
- Spice Cake
- Spring Fling (zucchini cake)
- Tres Leches

| Servings | Price                                                |
|----------|------------------------------------------------------|
| 1        | \$7.69                                               |
| 1        | \$23.99                                              |
| 4 – 5    | \$38                                                 |
| 8 – 10   | \$55                                                 |
| 10 – 12  | \$69                                                 |
| 12 – 14  | \$83                                                 |
| 18 - 20  | \$103                                                |
| 20 – 25  | \$110                                                |
| 40 – 50  | \$165                                                |
|          | 1<br>4-5<br>8-10<br>10-12<br>12-14<br>18-20<br>20-25 |