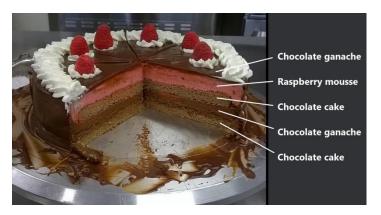

### Mousse and Cheesecake Mousse

These cakes have mousse or cheesecake layers that take extra time to make and cool.

Please order at least three days in advance.

We can make different combinations of cake, filling, and frosting. Common flavors include:

- Chocolate Mousse Cake
- Chocolate Strawberry Mousse Cake
- ▼ Jiggly (Soufflé) Cheesecake
- Mango Mousse Cake
- New York Style Cheesecake
- Pineapple Upside Down Cake
- Vanilla Raspberry Mousse Cake
- White Chocolate Strawberry Mousse